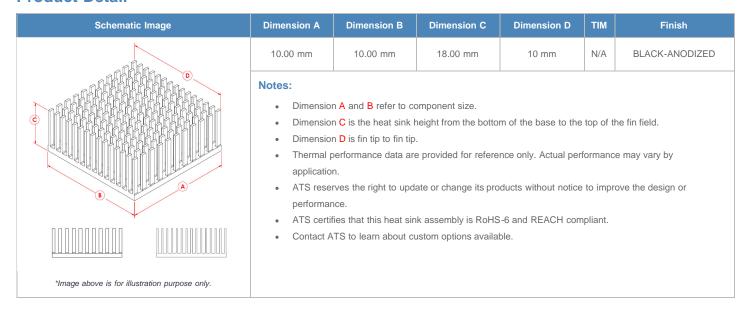

**

| AIR VELOCITY       |               | @200 LFM<br>1.0 M/S | @300 LFM<br>1.5 M/S | @400 LFM<br>2.0 M/S | @500 LFM<br>2.5 M/S | @600 LFM<br>3.0 M/S | @700 LFM<br>3.5 M/S | @800 LFM<br>4.0 M/S |
|--------------------|---------------|---------------------|---------------------|---------------------|---------------------|---------------------|---------------------|---------------------|
| THERMAL RESISTANCE | Unducted Flow | 19.12 °C/W          | 15.9 °C/W           | 14 °C/W             | 12.7 °C/W           | 11.7 °C/W           | 11 °C/W             | 10.4 °C/W           |
|                    | Ducted Flow   | 14.5                | 12.4                | 11                  | 10.1                | 9.4                 | 8.8                 | 8.4                 |

## **Product Detail**